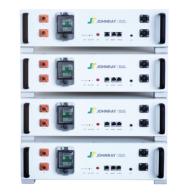

## L5100 Wall Mounted LiFePO4 Battery

- LFP (LiFePO4) chemistry.
- Residential and small commercial application.
- Wall mounted, free stand and rack mounted installation.
- $\cdot~$  Supports up to 16 modules in parallel.

| Model                          | L5100                                           |
|--------------------------------|-------------------------------------------------|
| Nominal Energy:                | 5.12 kWh                                        |
| Nominal Voltage:               | 51.2 V                                          |
| Operating Voltage Range:       | 43.2~57.6 V                                     |
| Nominal Capacity:              | 100 Ah                                          |
| Max. Charge/Discharge Current: | 50 A/70 A                                       |
| Max. Output Power:             | 3584 W                                          |
| Module Connection:             | 1~16 in Parallel                                |
| Charge/Discharge Temperature:  | 0~55°C / -10~55°C                               |
| Recommended DOD:               | 85%                                             |
| Cycle Life:                    | >6000 Cycles (85% DOD / 25°C @ 0.5C)            |
| Communication:                 | RS485                                           |
| Certifications:                | Reach, CE, CB, RoHS, IEC62619, IEC61000, UN38.3 |
| Dimensions (WxHxD):            | 580 x 440 x 130 mm                              |
| Weight:                        | 50±1 kg                                         |