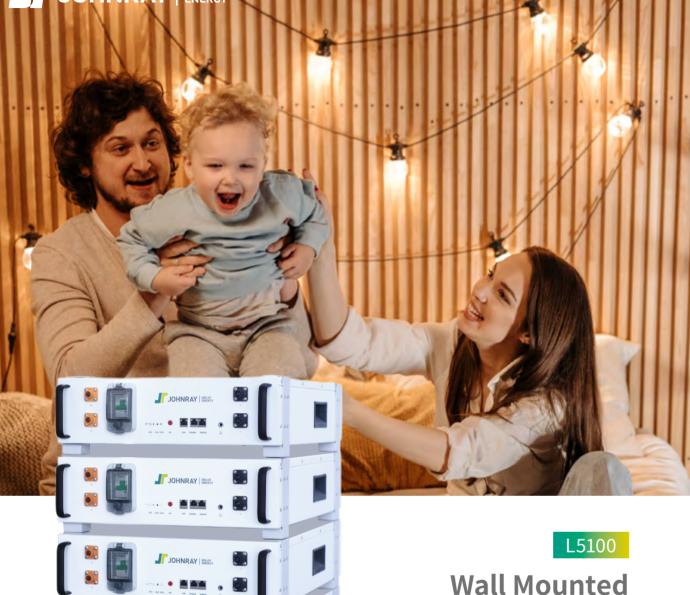

## JOHNRAY

Wall Mounted LiFePO4 Battery

5.12kWh

Max.16 modules in Parallel

Plug and play

High usable power capacity

## L5100 Wall Mounted LiFePO4 Battery

- LFP (LiFePO4) chemistry.
- Residential and small commercial application.
- Wall mounted, free stand and rack mounted installation.
- $\cdot~$  Supports up to 16 modules in parallel.