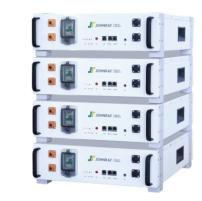

## L5100 Wall Mounted LiFePO4 Battery

- LFP (LiFePO4) chemistry.
- Residential and small commercial application.
- Wall mounted, free stand and rack mounted installation.
- $\cdot~$  Supports up to 16 modules in parallel.

| Model                          | L5100                                           |
|--------------------------------|-------------------------------------------------|
| Nominal Energy:                | 5.12 kWh                                        |
| Nominal Voltage:               | 51.2 V                                          |
| Operating Voltage Range:       | 43.2~57.6 V                                     |
| Nominal Capacity:              | 100 Ah                                          |
| Max. Charge/Discharge Current: | 50 A/70 A                                       |
| Max. Output Power:             | 3584 W                                          |
| Module Connection:             | 1~16 in Parallel                                |
| Charge/Discharge Temperature:  | 0~55°C / -10~55°C                               |
| Recommended DOD:               | 85%                                             |
| Cycle Life:                    | >6000 Cycles (85% DOD / 25°C @ 0.5C)            |
| Communication:                 | RS485                                           |
| Certifications:                | Reach, CE, CB, RoHS, IEC62619, IEC61000, UN38.3 |
| Dimensions (WxHxD):            | 580 x 440 x 130 mm                              |
| Weight:                        | 50±1 kg                                         |